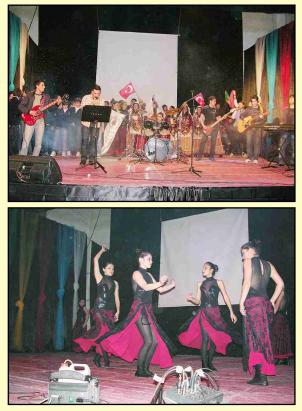

### Section "C" Performances

01. Folklore of peoples (costumes, songs and dances); Annex "C"; 02. Ballet classic and the modern; Annex "C"; 03. Groups Instrumental (pop music, classical music); Annex "C"; 04. Singing (solo singers of pop music and classical music); Annex "C"; 05. Choral groups; Annex "C"; 08. Fashion (for schools with fashion section); Annex "C"

06. *Section "D"Gospel Choir* (with only students or mixed with elements of any age); Annex "D"

07. Section "F" Operettas and Musicals (with only students or only or mixed with elements of any age); Annex "F"